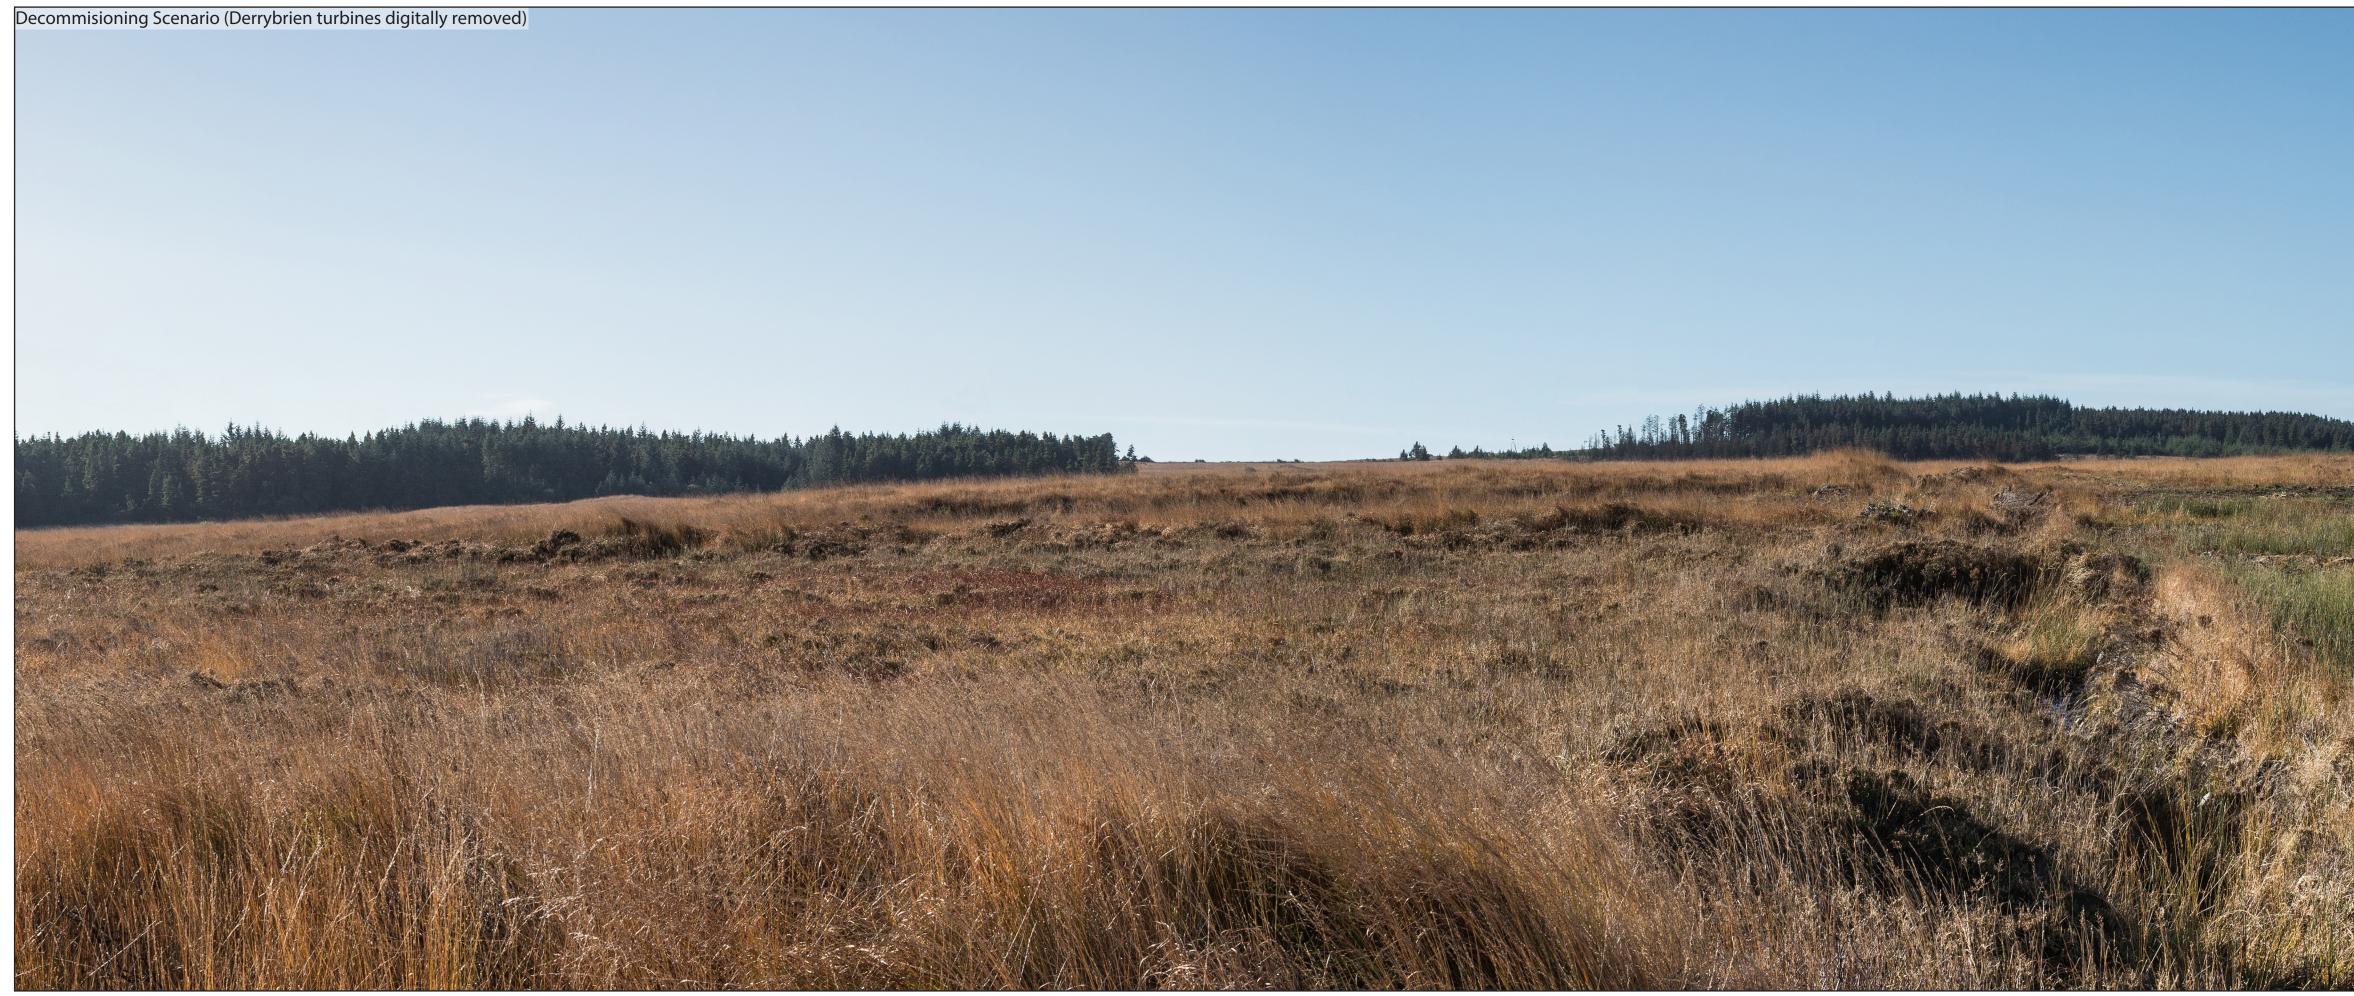

Derrybrien Wind Farm – Environmental Report

Viewpoint 7 View from local road to East of wind farm

0 - 5km from proposed turbines 5 - 10km from proposed turbines 10 - 15km from proposed turbines 15 - 20km from proposed turbines 20 - 25km from proposed turbines

**Viewing Instructions** Angle of View of Panorama: 53.5° (planar projection)

Viewpoint Location & Capture Information Location (ITM): 562122.25, 706249.13 Principal Distance (printed at 84 x 29.7cm): 81.25cm | Camera Level (Metres Above Ordnance Datum): 276.2 Date & Time: 07/11/2016, 12.07pm Weather Conditions: Sunny

Visibility Information Distance to Nearest Turbine (km): 1.3 Number of Derrybrien Turbine Nacelles Visible: 42 Direction of View (From Grid North): 243°

View flat at a comfortable arm's length

Camera Information Camera: Canon 5D Mark III Lens: Canon EF 50mm f/1.4 USM Focal Length: 50mm